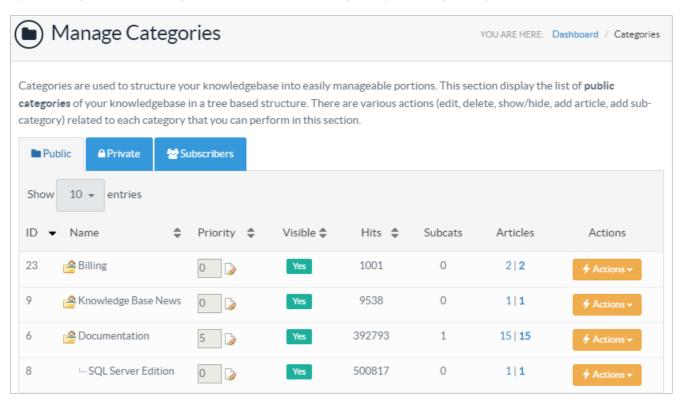

## **Managing Categories**

Expand Categories in left Navigation Bar and click on Manage to open manage categories screen.

- 1. **ID** is the serial number of a category in the knowledge base.
- 2. **Name:** This column displays the name (title) assigned to a category. The root category is displayed at the top and subcategories are displayed underneath it.
- 3. **Priority:** This column lets you set the custom display order of categories in the public-facing area of the knowledge base. Categories are listed from lower to higher priority in the front-end area i.e. lower the priority number, the higher the category position in the front-end area.
  - Please note that category priority would be effective only if the Sort Order of categories is changed from "Alphabetic order" to "Priority" in Feature Settings (under the Manage Settings) section of the admin area.
- 4. **Visible:** You can turn on/off the visibility of a category in the front end through this column. By default, the current category status is visible. To change, the visibility status, click on the YES/NO label.
- 5. Hits: Hits depicts the total views of all the articles under their respective categories and their sub-categories.
- 6. **Subcats:** This column shows the total count of sub-categories of a category.
- 7. **Articles:** This column contains two values separated by a pipeline (I) symbol. The first value shows the total count of the published articles (approved and featured) and the second value depicts the total count of all articles (irrespective of their status) present under this category.
- 8. **Actions:** This column contains a drop-down menu of the operations that can be performed on a category. These operations include:

**Edit -** Click to modify a category.

**Delete -** Click to delete the selected category. A category can only be deleted if it is empty (does not contain any subcategories or articles) else the system will generate warning messages.

Add Subcategory - Click to add a new sub-category under it.

Add Article - Click to add a new article in this category.

Subscribers - Click to manage the list of subscribers (See: Managing Category Subscribers ) of this category.